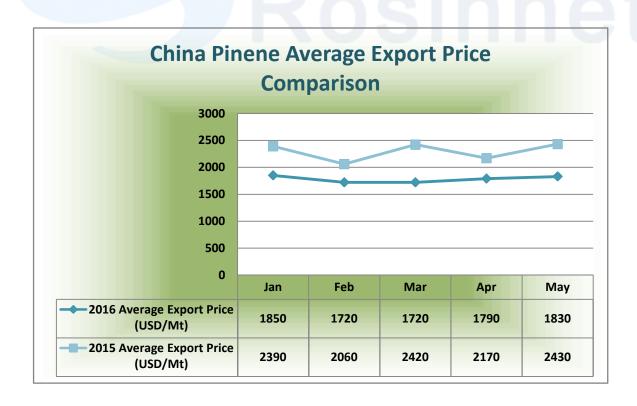

China pinene export volume in May rose by 215.62% compared with that in 2015 but average export price fell by 24.69%. It rose by 4.76% and 2.23% compared with April in volume and average export price respectively.