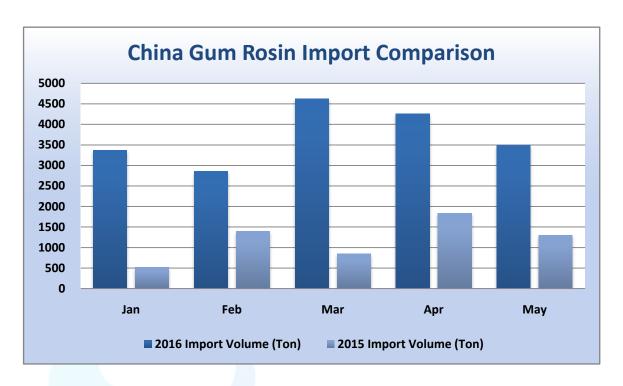

## China Gum Rosin Import Situation

China gum rosin import volume in May rose by 168.47% compared with that in 2015 but average

export price fell by 25.25%. It fell by 17.94% but rose by 7.25% compared with April in volume and average export price respectively.