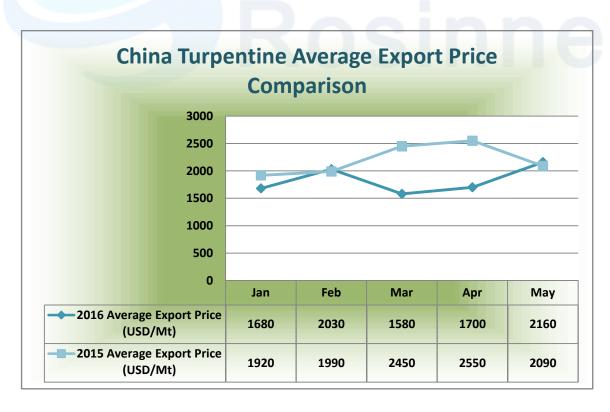

China gum turpentine export volume in May fell by 39.26% compared with that in 2015 but average export price rose by 3.35%. It fell by 67.76% but rose by 27.06% compared with April in volume and average export price respectively.