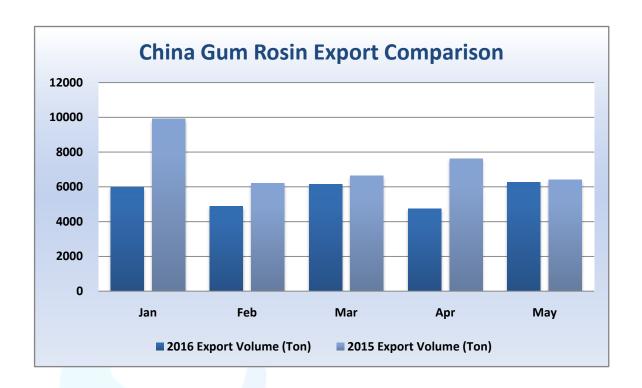

### **China Gum Rosin, Turpentine and Derivative Products Export Situation**

China gum rosin export volume in May fell by 2.32% compared with that in 2015 and average export price fell by 21.07%. However, it rose by 31.64% and 0.53% compared with April in volume and average export price respectively. Details are as follows: