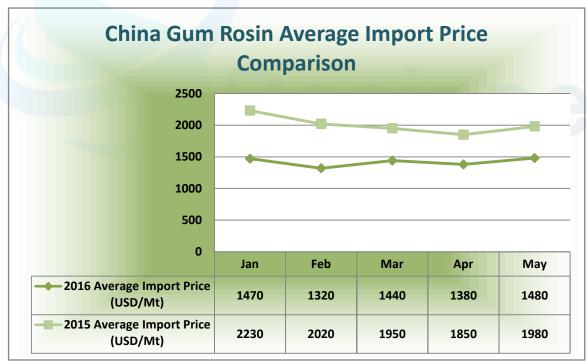

## China Gum Rosin Import Situation

China gum rosin import volume in May rose by 168.47% compared with that in 2015 but average

export price fell by 25.25%. It fell by 17.94% but rose by 7.25% compared with April in volume and average export price respectively.