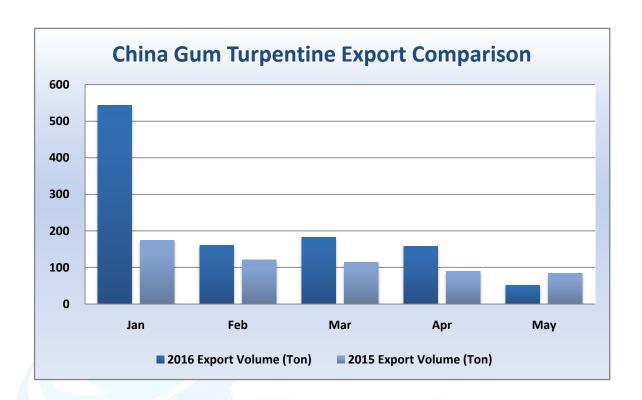

China gum turpentine export volume in May fell by 39.26% compared with that in 2015 but average export price rose by 3.35%. It fell by 67.76% but rose by 27.06% compared with April in volume and average export price respectively.