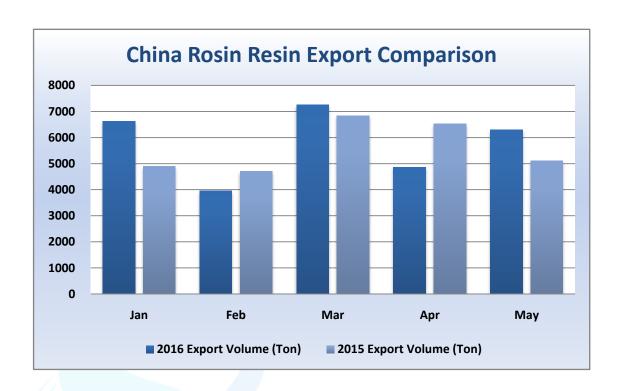

China rosin resin export volume in May rose by 23.42% compared with that in 2015 but average

export price fell by 16.67%. It rose by 29.46% and 0.45% compared with April in volume and average export price respectively.