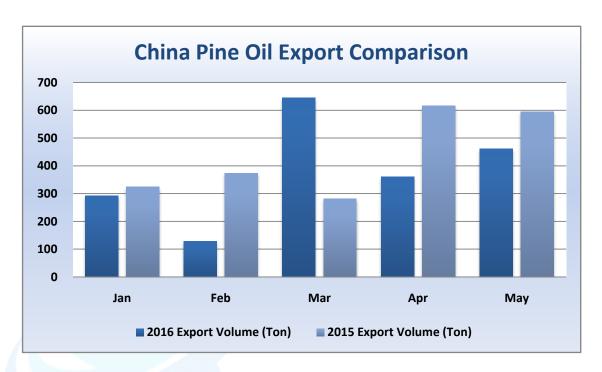

China pine oil export volume in May fell by 22.27% compared with that in 2015 and average export price fell by 20.75%. It rose by 28.37% but fell by 15.32% compared with April in volume and average export price respectively.