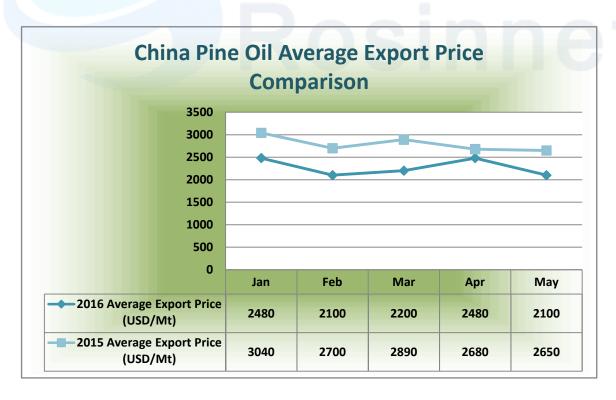

China pine oil export volume in May fell by 22.27% compared with that in 2015 and average export price fell by 20.75%. It rose by 28.37% but fell by 15.32% compared with April in volume and average export price respectively.