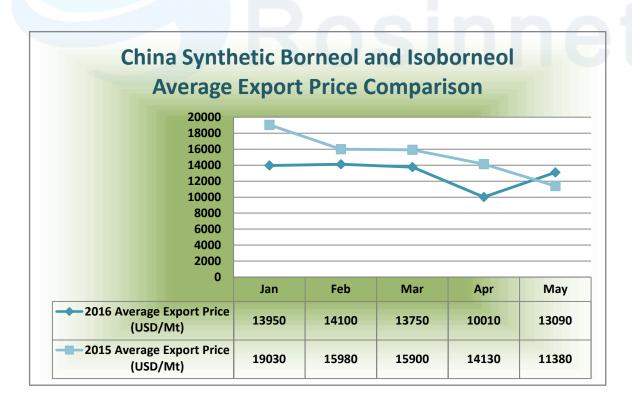

China Synthetic Borneol and Isoborneol export volume in May fell by 8.47% compared with that in 2015 but average export price rose by 15.03%. It fell by 15.06% but rose by 30.77% compared with April in volume and average export price respectively.