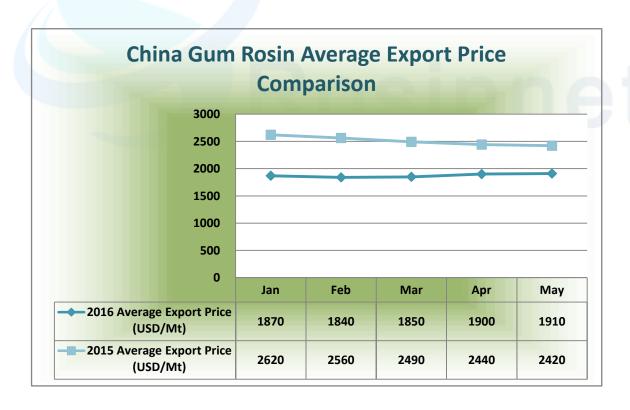

### **China Gum Rosin, Turpentine and Derivative Products Export Situation**

China gum rosin export volume in May fell by 2.32% compared with that in 2015 and average export price fell by 21.07%. However, it rose by 31.64% and 0.53% compared with April in volume and average export price respectively. Details are as follows: