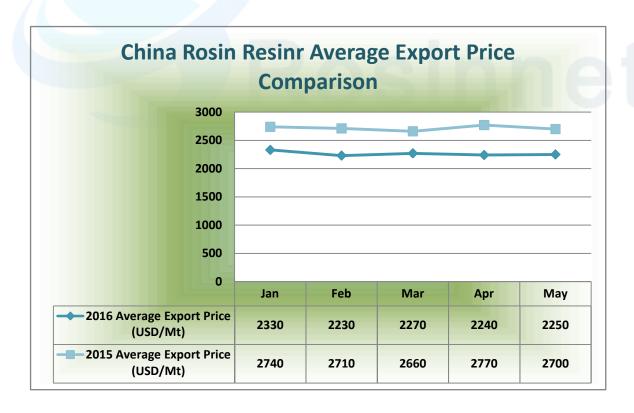

China rosin resin export volume in May rose by 23.42% compared with that in 2015 but average

export price fell by 16.67%. It rose by 29.46% and 0.45% compared with April in volume and average export price respectively.