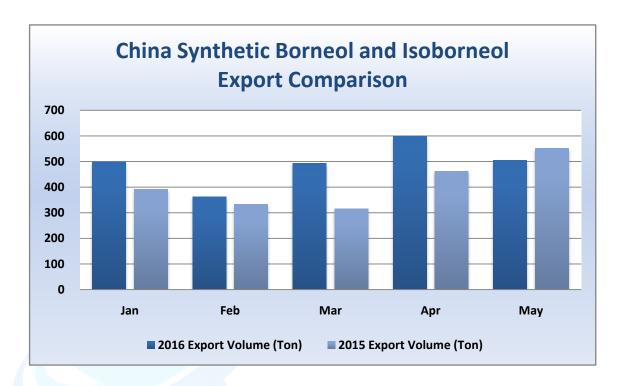

China Synthetic Borneol and Isoborneol export volume in May fell by 8.47% compared with that in 2015 but average export price rose by 15.03%. It fell by 15.06% but rose by 30.77% compared with April in volume and average export price respectively.