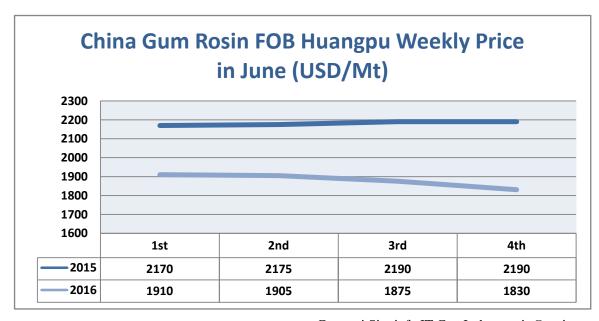

#### Gum Rosin Market in June

With new tapping season going on across main production regions in China, China gum rosin price went on downward trend gradually after reaching the highest point at 1910USD/Mt at the begging of June. Average price fell by about 80USD per ton during the month which went on downward trend earlier than the same period of that of 2015. FOB Huangpu price is as follows: