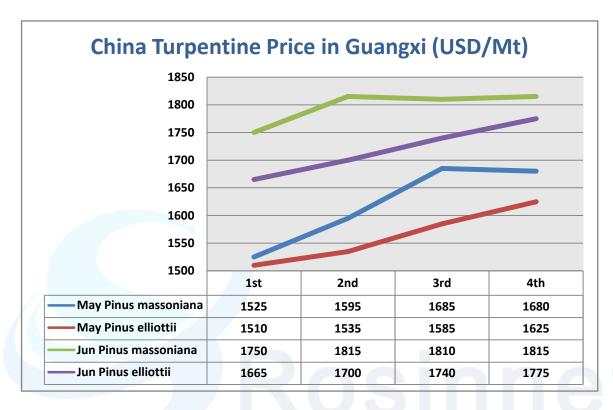

#### Gum Turpentine Market in June

China gum turpentine market went on upward trend in June although new tapping season had begun which is quite different from gum rosin. Turpentine supply on spot market kept at a low level which supported turpentine price. Pinus massoniana turpentine price has already run above that in 2015 and Pinus elliottii turpentine price is catching up as well. Average turpentine price raised by 100 to 200USD per ton compared of that in May. Price trend of turpentine in Guangxi is as follows: