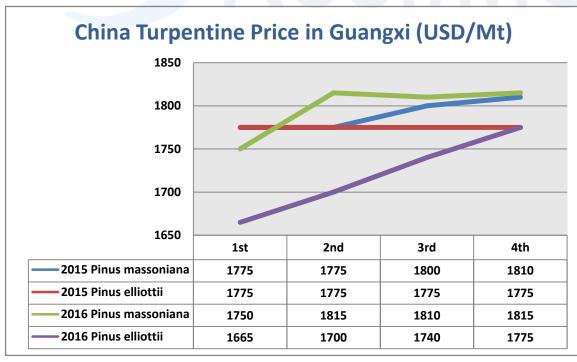

#### Gum Turpentine Market in June

China gum turpentine market went on upward trend in June although new tapping season had begun which is quite different from gum rosin. Turpentine supply on spot market kept at a low level which supported turpentine price. Pinus massoniana turpentine price has already run above that in 2015 and Pinus elliottii turpentine price is catching up as well. Average turpentine price raised by 100 to 200USD per ton compared of that in May. Price trend of turpentine in Guangxi is as follows: