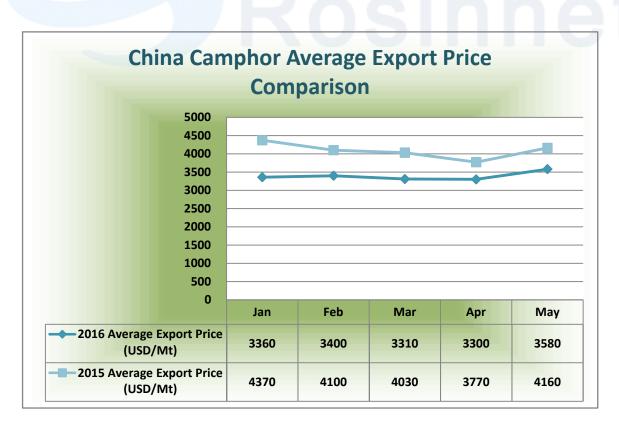

China camphor export volume in May rose by 38.69% compared with that in 2015 but average export price fell by 13.94%. It rose by 12.72% and 8.48% compared with April in volume and average export price respectively.