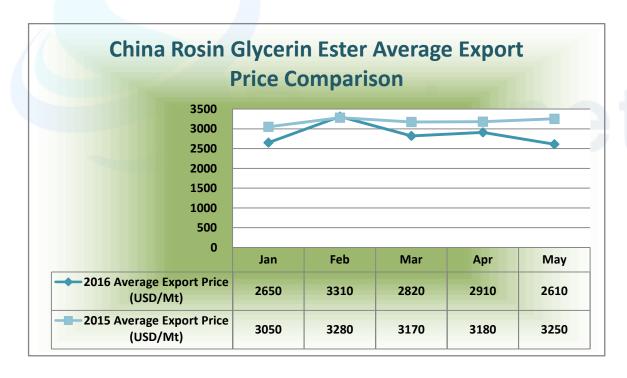

China Rosin Glycerin Ester export volume in May rose by 88.5% compared with that in 2015 but average export price fell by 19.69%. It rose by 24.52% but fell by 10.31% compared with April in Guangxi Sinoinfo IT Co., Ltd rosin@rosinnet.com

volume and average export price respectively.