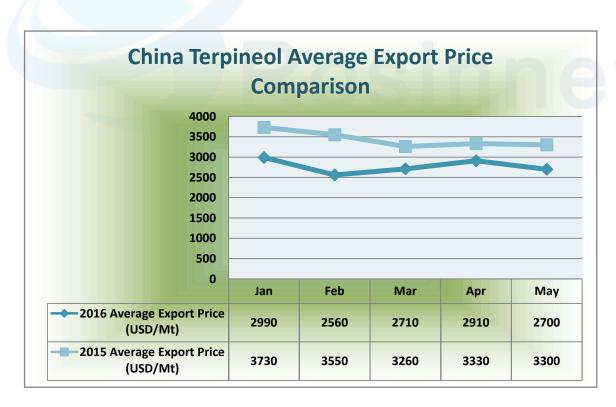

China terpineol export volume in May rose by 47.06% compared with that in 2015 but average export price fell by 18.18%. It rose by 17.51% but fell by 7.22% compared with April in volume and average export price respectively.