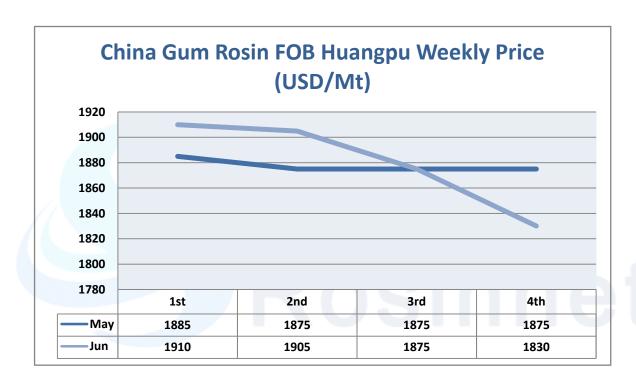

#### Gum Rosin Market in June

With new tapping season going on across main production regions in China, China gum rosin price went on downward trend gradually after reaching the highest point at 1910USD/Mt at the begging of June. Average price fell by about 80USD per ton during the month which went on downward trend earlier than the same period of that of 2015. FOB Huangpu price is as follows: